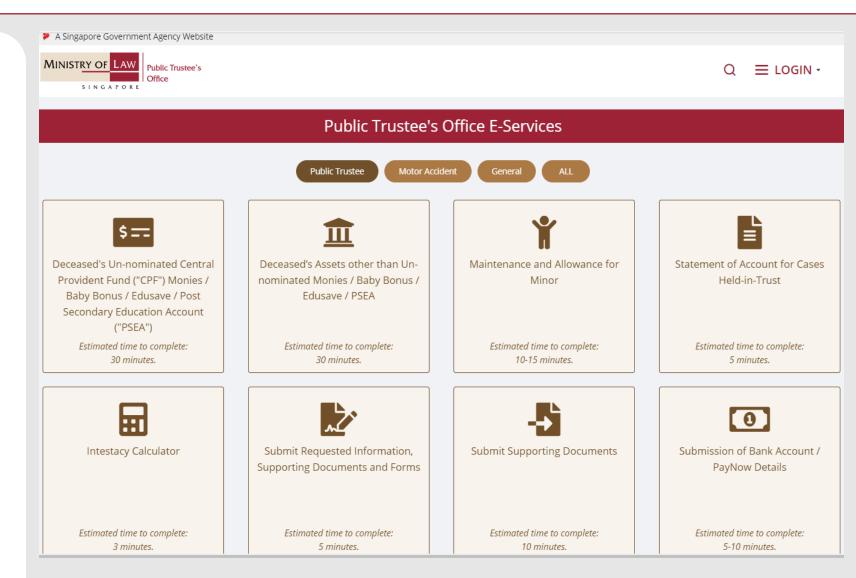

## PUBLIC TRUSTEE'S OFFICE (PTO) E-SERVICES

The Public Trustee's Office E-Services page will be displayed.