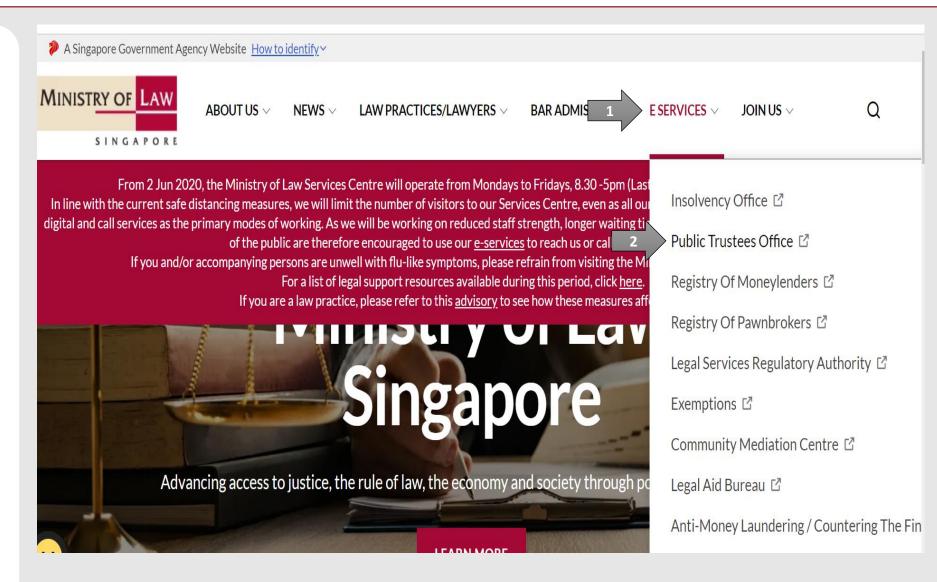

### PUBLIC TRUSTEE'S OFFICE (PTO) E-SERVICES

SINGAPORE

To access PTO's e-services via our website (<a href="https://pto.mlaw.gov.sg">https://pto.mlaw.gov.sg</a>), click on the **E-SERVICES** tab.

On 3rd April, the Multi-Ministry Taskforce announced an elevated set of safe distancing measures, as a circuit breaker to pre-empt the spread of COVID-19. MinLaw's services will remain accessible with digital and call services as the primary modes of work and service delivery. Please use our <u>e-services</u> of to reach us. For more information, please refer <u>here</u> of the pre-empt the spread of COVID-19. MinLaw's services will be intouch use of the spread of COVID-19. MinLaw's services will be remain accessible with digital and call services as the primary modes of work and service delivery. Please use our <u>e-services</u> of to reach us. For more information, please refer <u>here</u> of the pre-empt the spread of COVID-19. MinLaw's services will be used to reach us. For more information, please refer <u>here</u> of the pre-empt the spread of COVID-19. MinLaw's services will be used to reach us. For more information, please refer <u>here</u> of the pre-empt the spread of COVID-19. MinLaw's services will be used to reach us. For more information, please refer <u>here</u> of the pre-empt the spread of COVID-19. MinLaw's services will be used to reach us. For more information, please refer <u>here</u> of the pre-empt the spread of COVID-19. MinLaw's services will be used to reach us. For more information, please refer <u>here</u> of the pre-empt the spread of COVID-19. MinLaw's services will be used to reach us. For more information, please refer <u>here</u> of the pre-empt the pre-empt the spread of the pre-empt the pre

### PUBLIC TRUSTEE'S OFFICE (PTO) E-SERVICES

Alternatively, if you are at the Ministry of Law's webpage, mouse-over to the **E-SERVICES** tab and click on **Public Trustees Office**.